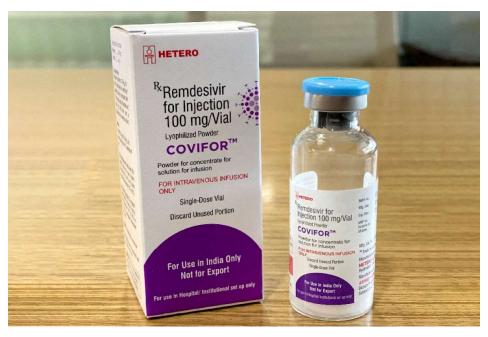

#### **COVID-19 Treatment**

Medicine Remdesivir From

Hetero (Brand: Covifor),

Cipla (Brand: Cipremi)

Approved in India for

Severe COVID-19 Cases...

# COVIFOR Available at COVID-19 Hospitals in India after prescription

Price: INR 5400/- Approx per 100mg vial..