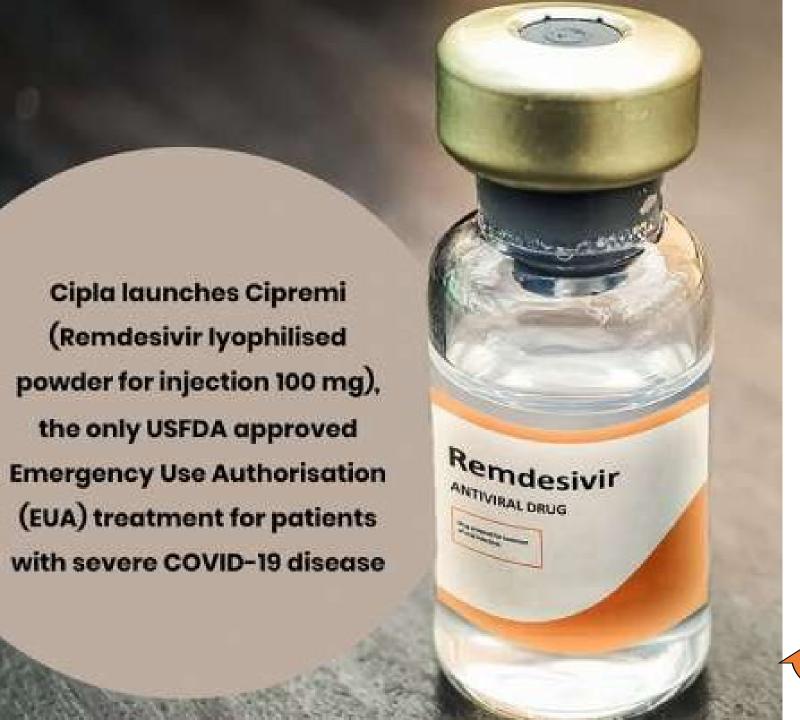

#### **COVID-19 Treatment**

Medicine Remdesivir From

Hetero (Brand: Covifor),

Cipla (Brand: Cipremi)

Approved in India for

Severe COVID-19 Cases...

#### Cipremi Available at COVID-19 Hospitals in India

Price: INR 5000/- Approx..

- Real-Time RT PCR for COVID-19
- TrueNat Test for COVID-19
- CBNAAT Test for COVID-19

| S.<br>No. | Names of States        | Test<br>Category | Names of Government Institutes Names of Private Institutes                                                                                                                     |       |
|-----------|------------------------|------------------|--------------------------------------------------------------------------------------------------------------------------------------------------------------------------------|-------|
| 1.        | Andhra Pradesh (60)    | RT-PCR           | <ol> <li>Sri Venkateswara Institute of Medical</li> <li>Manipal Hospital, Tadepalli, Guntur</li> <li>Sciences, Tirupati</li> <li>PathGene Health Care Pvt Ltd#2nd F</li> </ol> | loor, |
|           | Govt: 54<br>Private: 6 |                  | 2. Sri Venkateswara Medical College, Srinivasapuram, Tiruchanoor Road, Opp<br>Tirupati kayanamandapam, Tirupathi                                                               | p LV  |