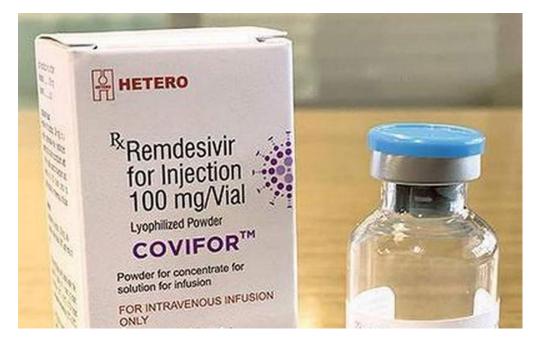

#### **COVID-19 Treatment**

Medicine Remdesivir From

Hetero (Brand: Covifor),

Cipla (Brand: Cipremi)

Approved in India for

Severe COVID-19 Cases...

#### Remdesivir Availability in India

- India Drugmaker Cipla and HETERO got license for manufacturing generic version of Remdesivir from US based Company Gilead Sciences.
- Available in COVID-19 Hospitals in India after Doctor's Prescription.

# COVIFOR Available at COVID-19 Hospitals in India after prescription

Price: INR 5400/- Approx per 100mg vial..